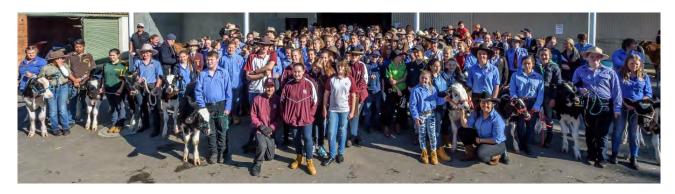

being crafting a speech for judging to assist us on our evaluation for the required context and audience or working out how to calculate feed rations, average growth rates for the animals we may have. They guide us into reaching out to the community and working as a team. We the students might even go as far as expressing that they are our AG family. (I sometimes even wonder who the grandparents would be!)

We would now like to ask you all to stand and give a big applause and help in leading all these wonderful teachers 3 cheers, for all the supermen and wonder women of this events and as each representatives from the schools take to their teachers a little gift that tokens how appreciated we all are for what they all do, even if sometimes it goes unrecognised."





### **Penrith Show**



Now in its 27<sup>th</sup> year, nearly 20 schools from across the Western Sydney region participated in the Penrith Show. Co-ordinated and organised by Caroline Chisolm College teacher Geoff Clerke, the event is held in high esteem by many students including one Nagle College student who declared that "You don't fully understand Agriculture and what it can do until you do the Penrith Show."

Geoff stated (to Penrith's local paper) that the school's section of the show has been crafted to allow for "an authentic learning situation... with opportunities you can't always provide within a classroom." And if judging it by the student engagement of students ranging from year 9 to 12 students are always engaged into the lead up to and during the duration of the show. When asking students which