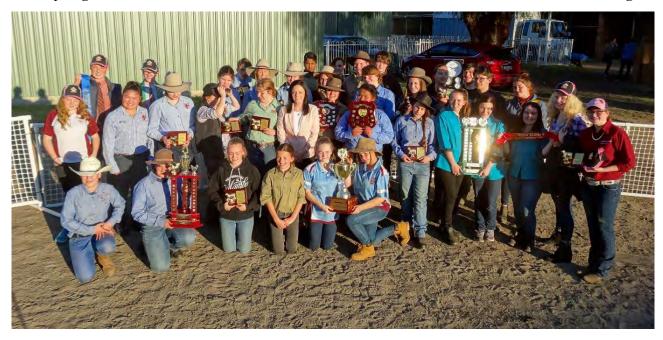

Whilst they may not agree some of the most common answers include the building and showcase a static display, showcasing their steer (which schools have raised since being gifted in February by the Emu Plains Correctional Centre), to the judging and parading competitions, and the rural Olympics competition, as well as a new addition to the competition this year- the Alpaca handling.

Major award winners across the two days include:

WSU Livestock trophy:

Bede Polding College

WSU Produce trophy: Cranebrook High School

Max Laughton Display Shield: Elderslie High School

Gordon Moxon All Categories Shield: Chifley College - Bidwell Campus

Emu Plains CSI Calf Raising Champion: Xavier College

Emu Plains CSI Calf Raising Reserve Champion: Prairewood High

Rural Olympics: Colo High School



From the Sydney Branch of the NSW Agriculture Teacher's Association



# MARIAN CATHOLIC COLLEGE

### Penrith Show 2016

The Marian College, Agriculture Show Team traveled to Penrith Showground to compete in the Penrith Show against 18 other schools on Friday 26, Saturday 27 and Sunday 28 of August, 2016.

On Friday, approximately 50 students from Years 9 to 12 elective agriculture helped to set up the agriculture display with the theme of "Quackaponics" including five, 2 week old Peking ducklings.

On the Saturday, the alpacas and cattle were shown to be judged on their confirmation and fleece. Both our dairy calves were shown both in the



Competition. Students Parader's participated in judging other schools' agriculture displays, the grand parade in the main arena and speaking to the